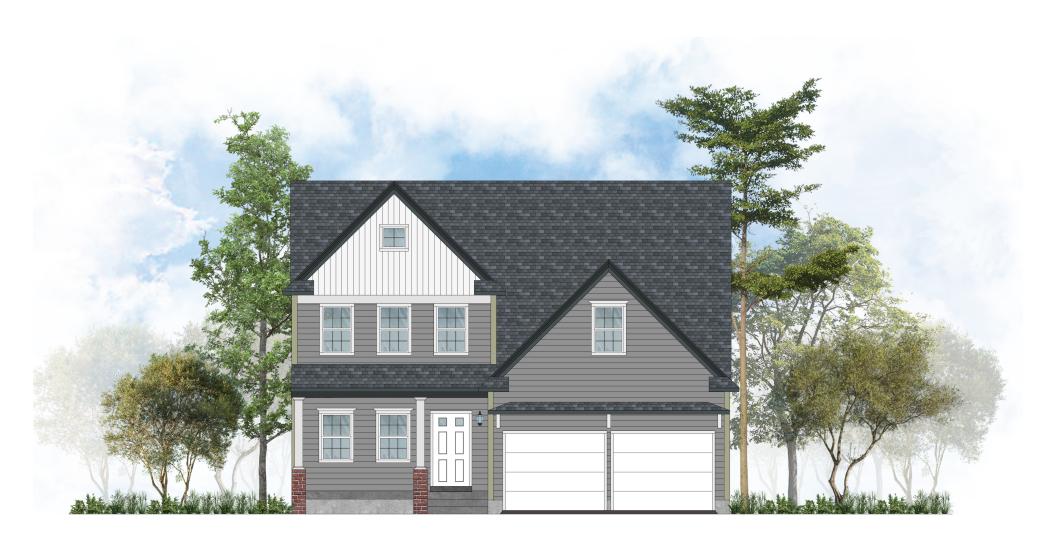

THE SPRINGVIEW

## EMERSON PLACE

MILLIS, MASSACHUSETTS

## THE SPRINGVIEW

Proudly presented by:

JEFFREY GERMAGIAN 508.395.0778 direct jeffrey53@gmail.com APPROXIMATE SQUARE FOOTAGE:

FIRST FLOOR: 1,223 SF
SECOND FLOOR: 1,585 SF
TOTAL SQUARE FOOTAGE: 2,808 SF

\*Square footage is approximate. Buyer to perform due diligence to verify. For marketing and review only. Actual final plan may vary. All dimensions and square footage are approximate. Not drawn to scale. Floor plans are presented for marketing purposes only. Buyer should perform due diligence.