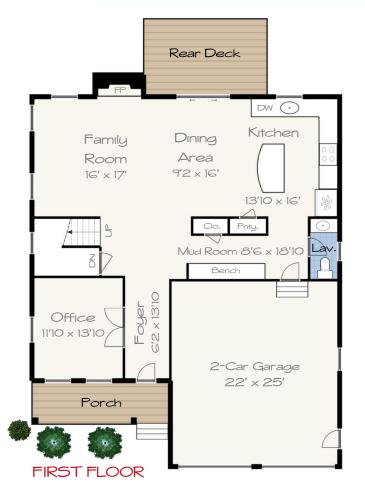

## THE SPRINGVIEW

Proudly presented by:

JEFFREY GERMAGIAN 508.395.0778 direct jeffrey53@gmail.com APPROXIMATE SQUARE FOOTAGE:

FIRST FLOOR: 1,223 SF
SECOND FLOOR: 1,585 SF
TOTAL SQUARE FOOTAGE: 2,808 SF

\*Square footage is approximate. Buyer to perform due diligence to verify. For marketing and review only. Actual final plan may vary. All dimensions and square footage are approximate. Not drawn to scale. Floor plans are presented for marketing purposes only. Buyer should perform due diligence.