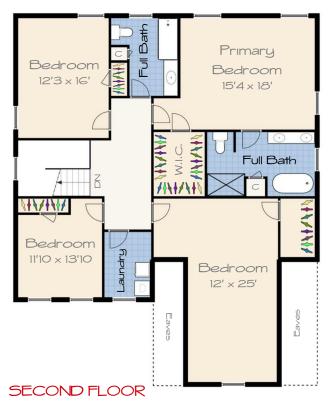

## THE SPRINGVIEW

Proudly presented by:

JEFFREY GERMAGIAN 508.395.0778 direct jeffrey53@gmail.com APPROXIMATE SQUARE FOOTAGE:

FIRST FLOOR: 1,223 SF
SECOND FLOOR: 1,585 SF
TOTAL SQUARE FOOTAGE: 2,808 SF

\*Square footage is approximate. Buyer to perform due diligence to verify. For marketing and review only. Actual final plan may vary. All dimensions and square footage are approximate. Not drawn to scale. Floor plans are presented for marketing purposes only. Buyer should perform due diligence.